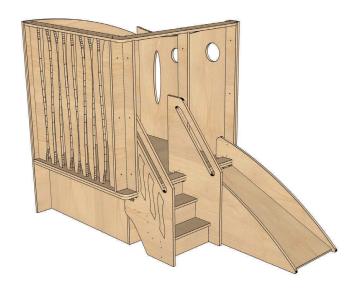

#### **Description**

The Rick's Loft has a square footprint, especially designed to fit in nook's or tighter spaces. It is lower to the ground than other lofts and has both a ramp and a three step stair case on the front, allowing smaller children to enjoy a circuit of climbing and sliding down without creating a bottle neck.

#### **Product features**

- Edges all smoothed and finished
- The steps can be positioned either on left or right side
- Very compact, perfect for placement in limited spaces