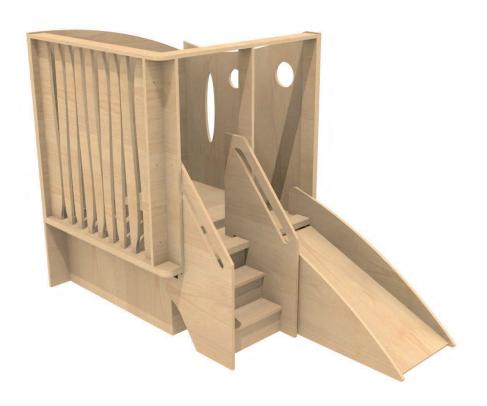

#### **Description**

The Rick's Loft has a square footprint, especially designed to fit in nook's or tighter spaces. It is lower to the ground than other lofts and has both a ramp and a three step stair case on the front, allowing smaller children to enjoy a circuit of climbing and sliding down without creating a bottle neck.

#### **Product features**

- Edges all smoothed and finished
- The steps can be positioned either on left or right side
- Very compact, perfect for placement in limited spaces