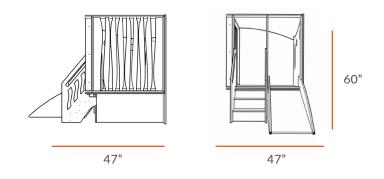

# LENGTH 47" DEPTH 47" HEIGHT 60"

**TECHNICAL DRAWING** 

Dimensions indicated are approximate. Please contact us if you require clarification.

Rick's Loft - Low half loft at 18"H (platform) with fixed stair and ramp. Loft can be reversable left or right side. Stair and ramp entries cut out approx 20" each opening onto main loft platform.