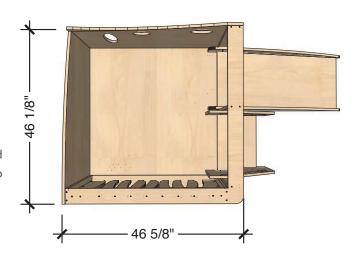

# LENGTH 47" DEPTH 47" HEIGHT 60"

**TECHNICAL DRAWING** 

Dimensions indicated are approximate. Please contact us if you require clarification.

Rick's Loft - Low half loft at 18"H (platform) with fixed stair and ramp. Loft can be reversable left or right side. Stair and ramp entries cut out approx 20" each opening onto main loft platform.