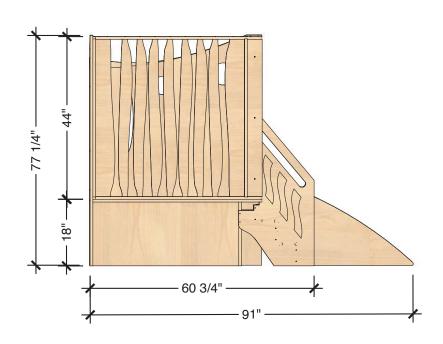

#### **Description**

The Rick's Loft has a square footprint, especially designed to fit in nook's or tighter spaces. It is lower to the ground than other lofts and has both a ramp and a three step stair case on the front, allowing smaller children to enjoy a circuit of climbing and sliding down without creating a bottle neck.

# LENGTH 47" DEPTH 47" HEIGHT 60"

**TECHNICAL DRAWING** 

Dimensions indicated are approximate. Please contact us if you require clarification.

Rick's Loft - Low half loft at 18"H (platform) with fixed stair and ramp. Loft can be reversable left or right side. Stair and ramp entries cut out approx 20" each opening onto main loft platform.