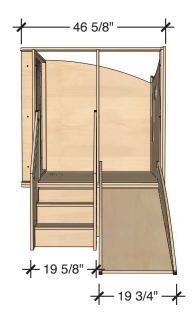

#### **Description**

The Rick's Loft has a square footprint, especially designed to fit in nook's or tighter spaces. It is lower to the ground than other lofts and has both a ramp and a three step stair case on the front, allowing smaller children to enjoy a circuit of climbing and sliding down without creating a bottle neck.

# LENGTH 47" DEPTH 47" HEIGHT 60"

**TECHNICAL DRAWING** 

Dimensions indicated are approximate. Please contact us if you require clarification.

Rick's Loft - Low half loft at 18"H (platform) with fixed stair and ramp. Loft can be reversable left or right side. Stair and ramp entries cut out approx 20" each opening onto main loft platform.